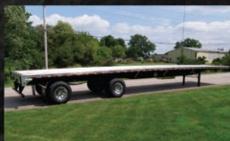

## MAC COMBO FLATBED

The newly introduced MAC Trailer Combo Flatbed brings an additional offering to the diverse line up of platform trailers. This powder coated steel chassis with aluminum decking is a simplified model to optimize payload while maintaining the renowned MAC Trailer quality and durability. Wherever your load takes you, MAC Trailer has the solution!

Available in 48' and 53' length and 102" wide

- 50K steel beam
- Powder coated chassis
- Aluminum floor decking with C Style aluminum floor cross members

Scan Code to

Visit our Website

Follow Us!

f 🖸 in 🖸

www.MACTrailer.com 1-800-795-8454