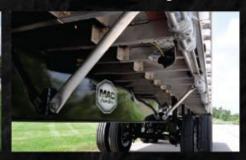

**Suspension** - Hendrickson AANT 23K tandem 122" spread with Hendrickson Axles, TP bearings, with HXL-5 wheel ends

**Controls** - Full suspension dump through ball valve control at landing gear.

**A.B.S.** - 4S2M

**Brakes & Air System** - 16.5" x 7" extended service brake lining with 30/30 brake chambers, automatic slack adjusters. (1) 12" jumbo Aluminum air tank, Sealco air valves.

Tires - 11R x 22.5 16 PR - premium radial tires

Wheels - (4) Steel inner & (4) Buffed aluminum outer. Options: All steel or all buffed aluminum

 $\mbox{\bf Drums~\&~ Hubs}$  - Cast drums w/ steel hub, TP 10-stud, long wheel studs.

Landing Gear - Jost A400 w/ cushion foot - steel

## **FEATURES**

Bolt on bumper

Rear axle slider suspension with pin through frame design

MAC Trailer proven enclosed and fully welded aluminum floor decking

Load securement: J-track in floor, chain tie downs, or double LL winch track with galvanized winches