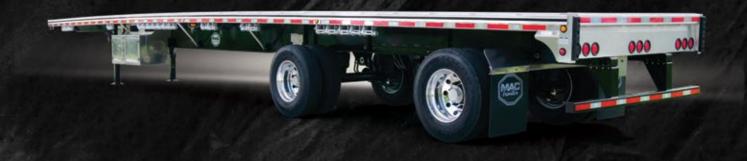

## MAC COMBO FLATBED

The newly introduced MAC Trailer Combo Flatbed brings an additional offering to the diverse line up of platform trailers. This powder coated steel chassis with aluminum decking is a simplified model to optimize payload while maintaining the renowned MAC Trailer quality and durability. Wherever your load takes you, MAC Trailer has the solution!

## COMBO FLATBED TRAILER

Material - Powder coated steel chassis w/ aluminum deck

**Construction** - Fully welded unitized construction; without screw fasteners in the floor decking.

Front - Square corners

Dock Bumpers - (2) 8" Aligned with main beams.

**Floor** - 1-1/4" extruded hollow core tubular sectioned with 1-1/4" web section and Knurled top surface. (2) Apitong nailers positioned along side rail.

**Cross Members** - 5" tall channel w/ 2" capped top flange and 2" bottom flange. Optional spacing: 21", 18", 16"

Side Rail - 6-3/4" tall open backed extrusion.

**Lighting** - Grote Ultra Blue Seal harness and wiring, LED lighting. 3 Markers per side. Rear lights: 3-large / 3-small / 3-large. Center mid-turn.

Available in 48' and 53' length and 102" wide

- 50K steel beam
- Powder coated chassis
- Aluminum floor decking with C Style aluminum floor cross members

Scan Code to

Visit our Website

Follow Us!

f 🖸 in 🖸

www.MACTrailer.com 1-800-795-8454