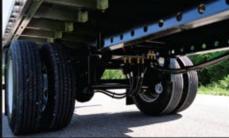

**Suspension** - Hendrickson AANT 23K tandem 122" spread with Hendrickson Axles, TP bearings, with HXL-5 wheel ends

**Controls** - Full suspension dump through ball valve control at landing gear.

**A.B.S.** - 4S2M

**Brakes & Air System** - 16.5" x 7" extended service brake lining with 30/30 brake chambers, automatic slack adjusters. (1) 12" jumbo Aluminum air tank, Sealco air valves.

Tires - 11R x 22.5 16 PR - premium radial tires

Wheels - (4) Steel inner & (4) Buffed aluminum outer. Options: All steel or all buffed aluminum

 $\mbox{\bf Drums~\&~ Hubs}$  - Cast drums w/ steel hub, TP 10-stud, long wheel studs.

Landing Gear - Jost A400 w/ cushion foot - steel