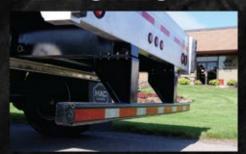

Dock Bumpers - (2) 8" Aligned with main beams.

**Floor** - 1-1/4" extruded hollow core tubular sectioned with 1-1/4" web section and Knurled top surface. (2) Apitong nailers positioned along side rail.