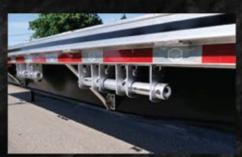

**Suspension** - Hendrickson AANT 23K tandem 122" spread with Hendrickson Axles, TP bearings, with HXL-5 wheel ends

**Controls** - Full suspension dump through ball valve control at landing gear.

**A.B.S.** - 4S2M

**Brakes & Air System** - 16.5" x 7" extended service brake lining with 30/30 brake chambers, automatic slack adjusters. (1) 12" jumbo Aluminum air tank, Sealco air valves.

Tires - 11R x 22.5 16 PR - premium radial tires

Wheels - (4) Steel inner & (4) Buffed aluminum outer. Options: All steel or all buffed aluminum

 $\mbox{\bf Drums~\&~ Hubs}$  - Cast drums w/ steel hub, TP 10-stud, long wheel studs.

Landing Gear - Jost A400 w/ cushion foot - steel